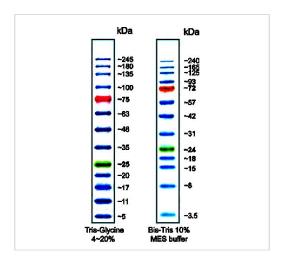

## **Protein Standard Ladders (LP-313):**

Size: 500ul Storage: at -20°C

Protein Standard Ladders (Cat.#:LP-313) contains 13 pre-stained protein bands (5, 11, 17, 20, 25, 35, 48, 63, 75, 100, 135, 180 and 245kDa) with triple colour dyes (the green band at 25kDa and the red band at 75kDa)